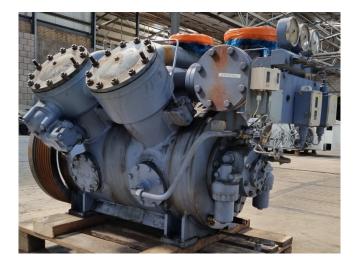

#### Used Grasso 412 E

Used Grasso 412 E open type reciprocating compressor for NH3 with a sight glass and pressure and safety switches/gauges. The compressor has a displacement of 796,0 m<sup>3</sup>/h. \*Why choose for HOSBV? We are not only the largest used refrigeration specialist in Europe, but also, we deliver all equipment including an extensive test, warranty and an industrial cleaning. \*Optionally we can also perform a new paint job and arrange the logistics.