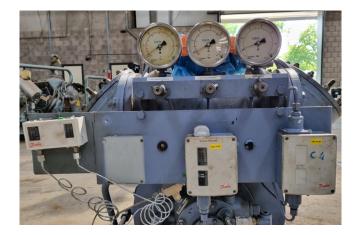

### **Specifications**

| Marka               | Grasso            |
|---------------------|-------------------|
| Тур                 | 412 E             |
| Czynnik chłodzący   | NH 3 / Freon      |
| kW at 0ºC/+40ºC     | 675,0             |
| Wskaźniki ciśnienia | 1                 |
| Okno widokowe       | 1                 |
| m3 / h              | 796,0             |
| Uwagi               | Y.o.b. 2006       |
| Waga kg.            | 810               |
| Rozmiary            | 1600x1100x1000 mm |
|                     | (LxWxH)           |
| Stock               | 2                 |

#### Used Grasso 412 E

Used Grasso 412 E open type reciprocating compressor for NH3 with a sight glass and pressure and safety switches/gauges. The compressor has a displacement of 796,0 m<sup>3</sup>/h. \*Why choose for HOSBV? We are not only the largest used refrigeration specialist in Europe, but also, we deliver all equipment including an extensive test, warranty and an industrial cleaning. \*Optionally we can also perform a new paint job and arrange the logistics.