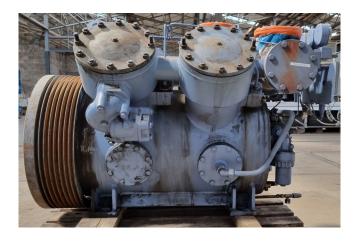

### Grasso 412 E

#### Used Grasso 412 E

Used Grasso 412 E open type reciprocating compressor for NH3 with a sight glass and pressure and safety switches/gauges. The compressor has a displacement of 796,0 m<sup>3</sup>/h. \*Why choose for HOSBV? We are not only the largest used refrigeration specialist in Europe, but also, we deliver all equipment including an extensive test, warranty and an industrial cleaning. \*Optionally we can also perform a new paint job and arrange the logistics.