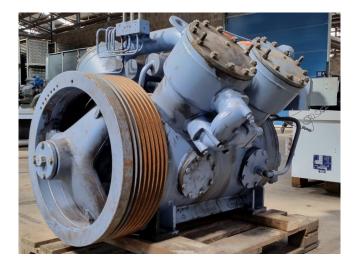

#### Used Grasso 412 E

Used Grasso 412 E open type reciprocating compressor for NH3 with a sight glass and pressure and safety switches/gauges. The compressor has a displacement of 796,0 m<sup>3</sup>/h. \*Why choose for HOSBV? We are not only the largest used refrigeration specialist in Europe, but also, we deliver all equipment including an extensive test, warranty and an industrial cleaning. \*Optionally we can also perform a new paint job and arrange the logistics.