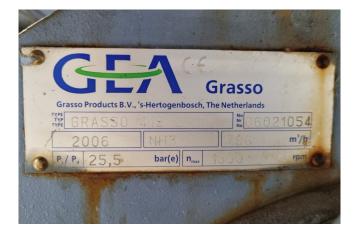

### **Specifications**

| Marka               | Grasso            |
|---------------------|-------------------|
| Тур                 | 412 E             |
| Czynnik chłodzący   | NH 3 / Freon      |
| kW at 0ºC/+40ºC     | 675,0             |
| Wskaźniki ciśnienia | 1                 |
| Okno widokowe       | 1                 |
| m3 / h              | 796,0             |
| Uwagi               | Y.o.b. 2006       |
| Waga kg.            | 810               |
| Rozmiary            | 1600x1100x1000 mm |
|                     | (LxWxH)           |
| Stock               | 2                 |

#### Used Grasso 412 E

Used Grasso 412 E open type reciprocating compressor for NH3 with a sight glass and pressure and safety switches/gauges. The compressor has a displacement of 796,0 m<sup>3</sup>/h. \*Why choose for HOSBV? We are not only the largest used refrigeration specialist in Europe, but also, we deliver all equipment including an extensive test, warranty and an industrial cleaning. \*Optionally we can also perform a new paint job and arrange the logistics.