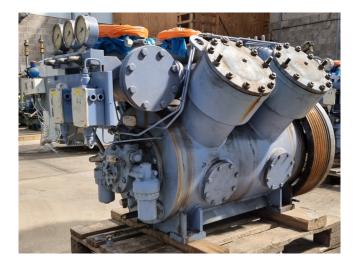

### Grasso 412 E

#### Used Grasso 412 E

Used Grasso 412 E open type reciprocating compressor for NH3 with a sight glass and pressure and safety switches/gauges. The compressor has a displacement of 796,0 m<sup>3</sup>/h. \*Why choose for HOSBV? We are not only the largest used refrigeration specialist in Europe, but also, we deliver all equipment including an extensive test, warranty and an industrial cleaning. \*Optionally we can also perform a new paint job and arrange the logistics.