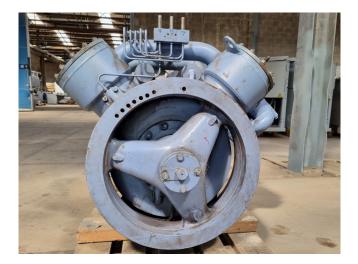

### **Specifications**

| Marka               | Grasso            |
|---------------------|-------------------|
| Тур                 | 412 E             |
| Czynnik chłodzący   | NH 3 / Freon      |
| kW at 0ºC/+40ºC     | 675,0             |
| Wskaźniki ciśnienia | 1                 |
| Okno widokowe       | 1                 |
| m3 / h              | 796,0             |
| Uwagi               | Y.o.b. 2006       |
| Waga kg.            | 810               |
| Rozmiary            | 1600x1100x1000 mm |
|                     | (LxWxH)           |
| Stock               | 2                 |

#### Used Grasso 412 E

Used Grasso 412 E open type reciprocating compressor for NH3 with a sight glass and pressure and safety switches/gauges. The compressor has a displacement of 796,0 m<sup>3</sup>/h. \*Why choose for HOSBV? We are not only the largest used refrigeration specialist in Europe, but also, we deliver all equipment including an extensive test, warranty and an industrial cleaning. \*Optionally we can also perform a new paint job and arrange the logistics.