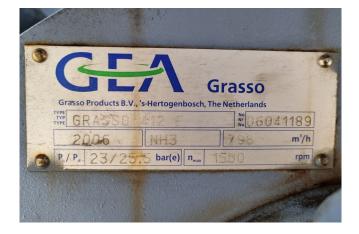

### **Specifications**

| Marka               | Grasso            |
|---------------------|-------------------|
| Тур                 | 412 E             |
| Czynnik chłodzący   | NH 3 / Freon      |
| kW at 0ºC/+40ºC     | 675,0             |
| Wskaźniki ciśnienia | 1                 |
| Okno widokowe       | 1                 |
| m3 / h              | 796,0             |
| Uwagi               | Y.o.b. 2006       |
| Waga kg.            | 810               |
| Rozmiary            | 1600x1100x1000 mm |
|                     | (LxWxH)           |
| Stock               | 2                 |

#### Used Grasso 412 E

Used Grasso 412 E open type reciprocating compressor for NH3 with a sight glass and pressure and safety switches/gauges. The compressor has a displacement of 796,0 m<sup>3</sup>/h. \*Why choose for HOSBV? We are not only the largest used refrigeration specialist in Europe, but also, we deliver all equipment including an extensive test, warranty and an industrial cleaning. \*Optionally we can also perform a new paint job and arrange the logistics.