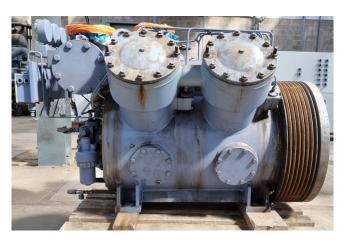

### Grasso 412 E

#### Used Grasso 412 E

Used Grasso 412 E open type reciprocating compressor for NH3 with a sight glass and pressure and safety switches/gauges. The compressor has a displacement of 796,0 m<sup>3</sup>/h. \*Why choose for HOSBV? We are not only the largest used refrigeration specialist in Europe, but also, we deliver all equipment including an extensive test, warranty and an industrial cleaning. \*Optionally we can also perform a new paint job and arrange the logistics.