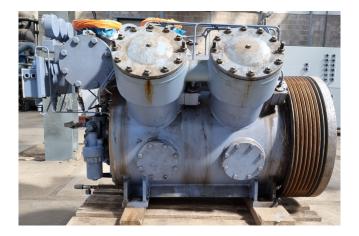

### Grasso 412 E

#### Used Grasso 412 E

Used Grasso 412 E open type reciprocating compressor for NH3 with a sight glass and pressure and safety switches/gauges. The compressor has a displacement of 796,0 m<sup>3</sup>/h. \*Why choose for HOSBV? We are not only the largest used refrigeration specialist in Europe, but also, we deliver all equipment including an extensive test, warranty and an industrial cleaning. \*Optionally we can also perform a new paint job and arrange the logistics.